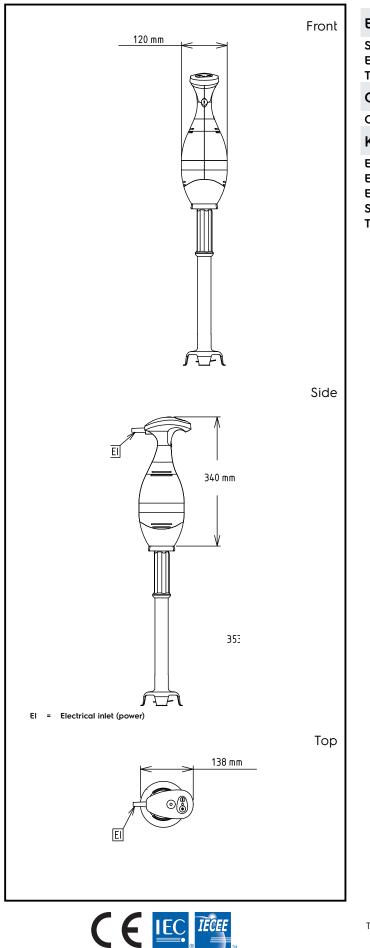

## Hand held Mixers Bermixer PRO 450 W with Stainless Steel Tube (553mm)

| Electric                                                                                                                       |                                                |
|--------------------------------------------------------------------------------------------------------------------------------|------------------------------------------------|
| Supply voltage:<br>Electrical power max:<br>Total Watts:                                                                       | 220-240 V/1 ph/50/60 Hz<br>0.45 kW<br>0.45 kW  |
| Capacity:                                                                                                                      |                                                |
| Capacity (up to):                                                                                                              | 120 Litre                                      |
| Key Information:                                                                                                               |                                                |
| External dimensions, Width:<br>External dimensions, Depth:<br>External dimensions, Height:<br>Shipping weight:<br>Tube length: | 138 mm<br>120 mm<br>865 mm<br>5.76 kg<br>55 cm |